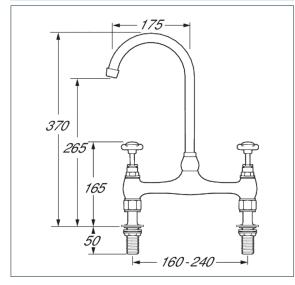

### **Coronation bridge sink mixer**

Product Code: CR305 BRIDGE""

Finish: Chrome

#### **Features**

Construction: Brass & Resin

Valve/Cartridge type: Standard

Supply: Suitable for all plumbing systems

Working Pressures: 0.1 - 5.0 bar Inlet connections: 1/2" BSP

Flexi or Copper: Plastic Backnuts

- · Swivel spout
- · Dual flow
- · Features adjustable centre pillars for easy installation