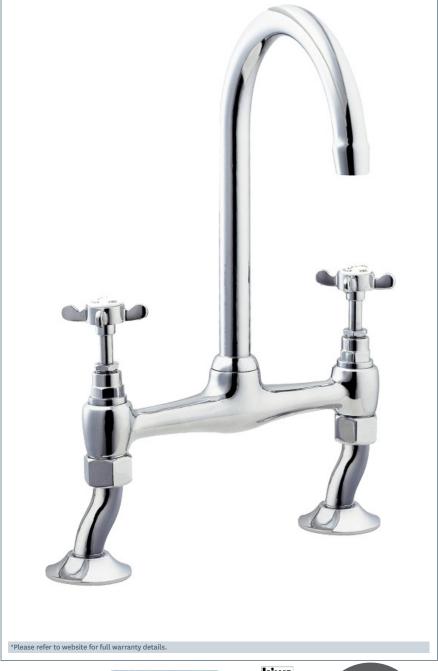

### **Coronation bridge sink mixer**

Product Code: CR305 BRIDGE""

Finish: Chrome

- · Swivel spout
- · Dual flow
- · Features adjustable centre pillars for easy installation