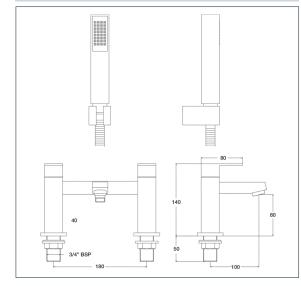

#### Savvi MK2 Deck Mounted Bath Shower Mixer

Product Code: SAVV2106

### **Features**

Construction: Brass & ABS

Valve/Cartridge type: Ceramic Cartridge

Supply: Suitable for high pressure only

Working Pressures: 0.5 - 5.0 bar

Inlet connections: 3/4" BSP

- · Comes complete with single mode shower kit and wall
- · 1/4 turn ceramic handles ensure a smooth operation
- · Products which are easy to use by all the family
- · Single mode handset