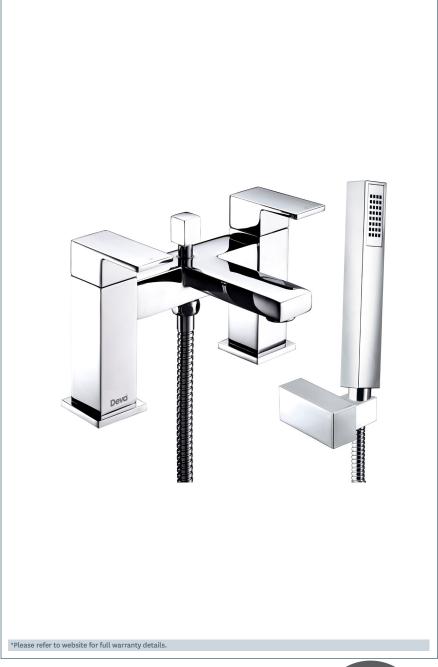

#### Savvi MK2 Deck Mounted Bath Shower Mixer

Product Code: SAVV2106

## Finish: Chrome

### **Features**

Construction: Brass & ABS

Valve/Cartridge type: Ceramic Cartridge

Supply: Suitable for high pressure only

Working Pressures: 0.5 - 5.0 bar

Inlet connections: 3/4" BSP

- · Comes complete with single mode shower kit and wall
- · 1/4 turn ceramic handles ensure a smooth operation
- · Products which are easy to use by all the family
- · Single mode handset