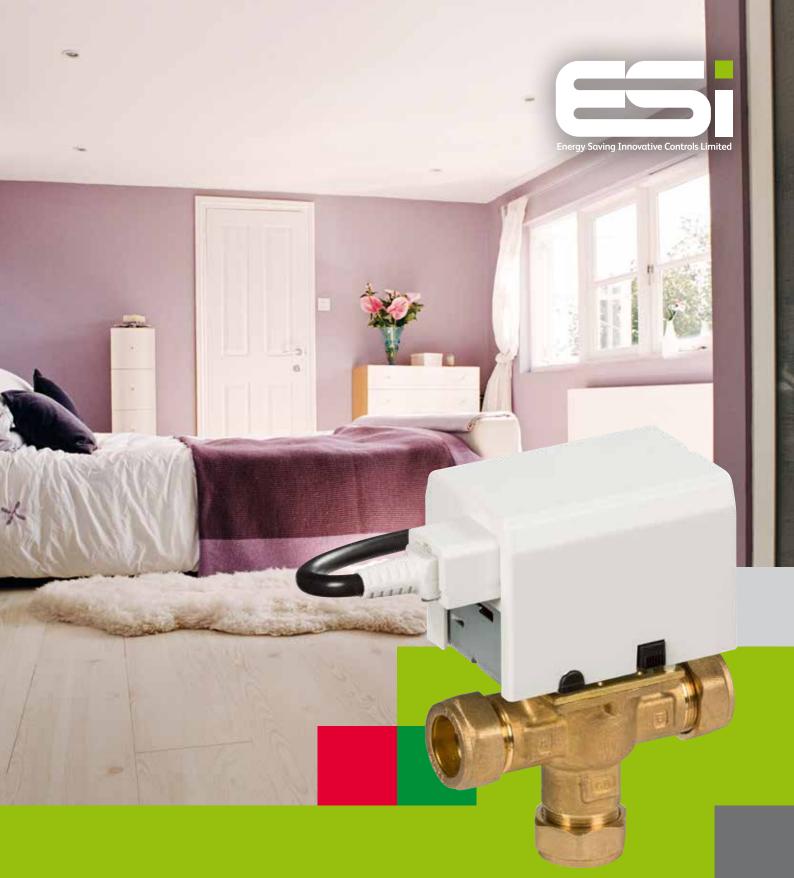

## ESZV223P

3 Port Zone Valve with Neon Light, 22mm

- A direct replacement for the market leader
- Spring return action
- Manual lever for lling/draining the system
- Replacement actuator head and motor available and easy to exchange
- Detachable lead Quiet operation, minimum power usage

## 3 Port Zone Valve, 22mm

The ESi Controls range of 3 port Motorised Zone Valves are easy-fit with a simple clip on/off detachable actuator head and 'plug & play' cable..

The actuator has been designed to fit directly onto the valve body used by the market leader, and similar type bodies, with the two supplied screws - making it a quick-fit direct replacement for most households.

The ESZV223P spring return valves have been designed to be used in commercial, industrial and domestic central heating systems which, when correctly wired with an appropriate room thermostat, cylinder thermostat and programmer, will control the water flow from the boiler to hot water, and from the boiler to 'central heating'.